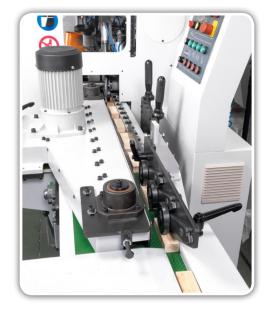

#### **GROOVE GUIDE TABLE**

· This groove guide table provides an accurate stock feeding path, which is especially helpful when working on short or warped stock, to ensure perfect straightness accuracy.

#### **DUAL PURPOSE MOULDER**

· Suitable for both regular application or short woodpiece by exchanging tool only.