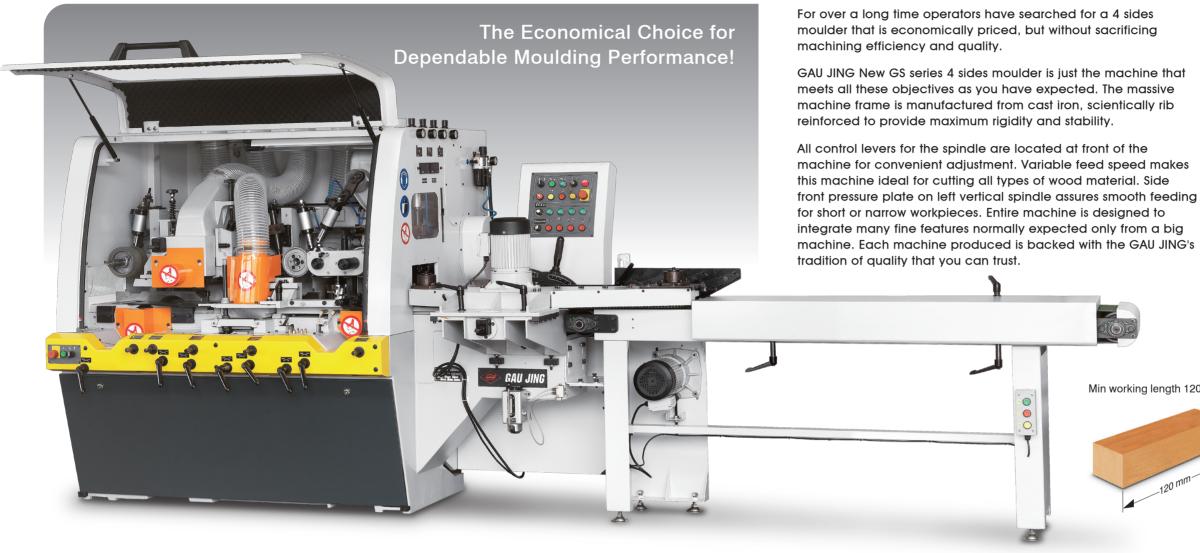

### **Smooth Performance in Action**

- Designed and Engineered To Give You Big Moulder Performance Without Big Moulder Price!
- Min Working Length 120 mm

GAU JING MACHINERY INDUSTRIAL CO., LTD.

#### 6-SPINDLE GS-623

← Top ← Left/Right ← Bottom 7.5HP ← 15HP ← 7.5HP Bottom Тор -7.5HP 7.5HP

These CE certified 4-side planer & moulder integrates many fine features and comprehensive safety guards.

The machines are quality constructed ensuring maximum dependability after years of operation.