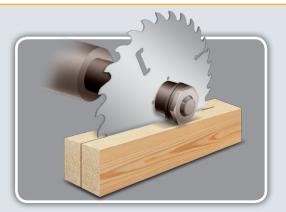

#### Multiple rip sawblades (Optional)

• The multiple rip sawblades are available only for 6-spindle model. The sawblades are mounted on the 5th top spindle.