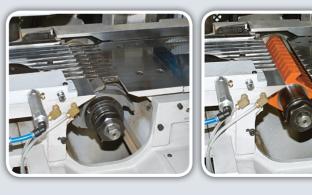

#### **GROOVE GUIDE TABLE**

· This groove guide table provides an accurate stock feeding path, which is especially helpful when working on short or warped stock, to ensure perfect straightness accuracy.

#### **DUAL PURPOSE MOULDER**

· Suitable for both regular application or short woodpiece by exchanging tool only.