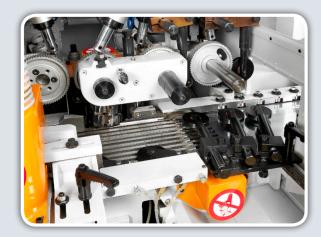

#### **5-SPINDLE GS-523**

Bottom Тор Left/Right Bottom -7.5HP 7.5HP 10HP 7.5HP

#### 6-SPINDLE GS-623

← Top ← Left/Right ← Bottom 7.5HP ← 15HP ← 7.5HP Bottom Тор -7.5HP 7.5HP

These CE certified 4-side planer & moulder integrates many fine features and comprehensive safety guards.

The machines are quality constructed ensuring maximum dependability after years of operation.