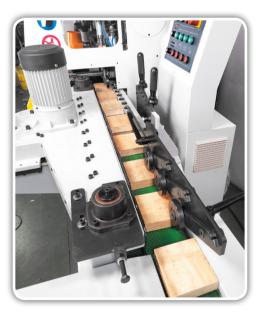

#### **DUAL PURPOSE MOULDER**

· Suitable for both regular application or short woodpiece by exchanging tool only.